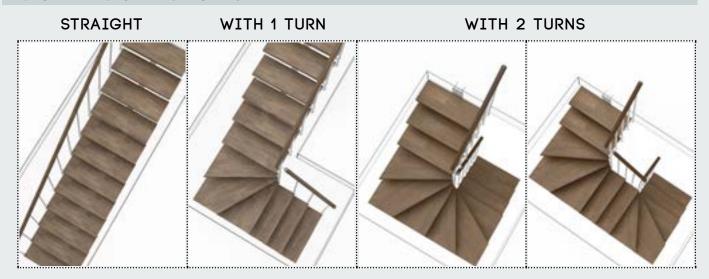

# CONFIGURATIONS

# 1 complete staircase with 12 steps

Structure, Steps, Railing (Internal side), Handrail

Choose between:

Straight staircase:

12 straight steps

Staircase with 1 turn:

9 straight steps + 3 winder steps

Staircase with 2 turns:

6 straight steps + 6 winder steps