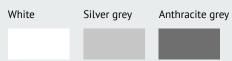

## MATERIALS AND COLORS

## **STEPS**

- Solid beech wood, 1' 5/8" (40 mm) thickness
- No knots or splits, maximum stability and mechanical strength thanks to Finger Joint technology
- Non-toxic water-based coating: 3 layers of paint

#### **HANDRAIL**

• In solid beech wood in same colour as the steps

#### **STRUCTURE**

- Steel modular elements
- Powder coated with matt scratch proof finish

## RAILING (two models)

- Steel vertical columns painted in the same colour as the structure (distance between the columns less than 3'7/8" - 10 cm)
- Painted steel uprights in same colour as structure and satin finish horizontal stainless steel cables

## Wood colour (steps and handrail)



## Steel colour (structure and railing)



# CONFIGURATIONS



## **PACKAGE**





The measures of the box may vary

# 1 complete staircase with 12 steps

Structure, Steps, Railing (Internal side), Handrail

Choose between:

Straight staircase:

12 straight steps

Staircase with 1 turn:

9 straight steps + 3 winder steps

Staircase with 2 turns:

6 straight steps + 6 winder steps



## MEASUREMENTS valid for all the configurations

## The **SYSTEM FOR ADJUSTING THE HEIGHT BETWEEN THE STEPS** (RISE) allows you to:

- Obtain different heights between floors with the same number of steps.
- Obtain the height between the floors as required with more or fewer steps (this means you can find the best compromise between the step height and the space occupied by the staircase).



## **ACCESSORIES**

| Extra step<br>(with structure<br>and