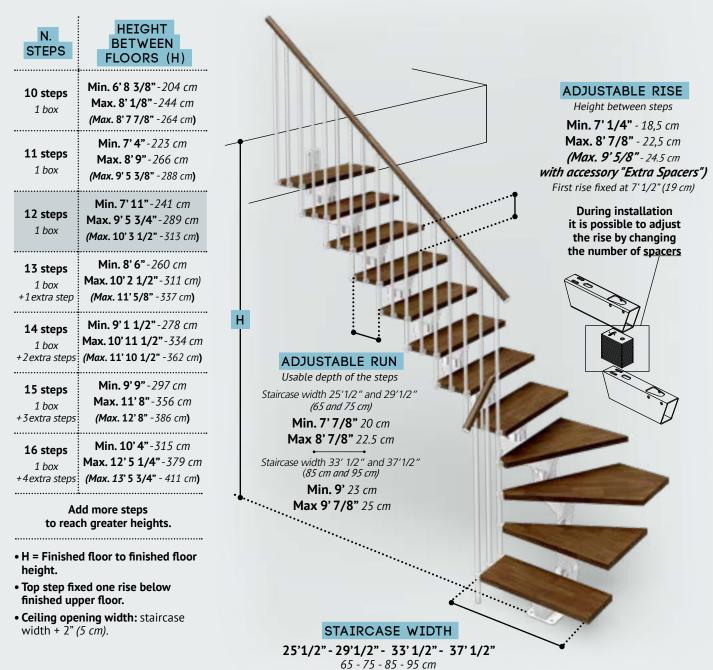

## MEASUREMENTS valid for all the configurations

## The **SYSTEM FOR ADJUSTING THE HEIGHT BETWEEN THE STEPS** (RISE) allows you to:

- Obtain different heights between floors with the same number of steps.
- Obtain the height between the floors as required with more or fewer steps (this means you can find the best compromise between the step height and the space occupied by the staircase).