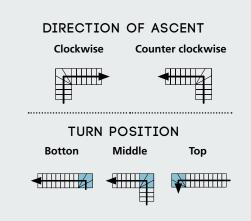

# CONFIGURATIONS

# 1 complete staircase with 12 steps

Structure, Steps, Railing (Internal side), Handrail

Choose between:

Straight staircase:

12 straight steps

Staircase with 1 turn:

9 straight steps + 3 winder steps

Staircase with 2 turns:

6 straight steps + 6 winder steps