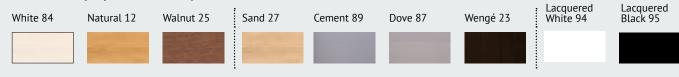

## MATERIALS AND COLORS

## **STEPS**

- Solid beech wood, 1' 5/8" (40 mm) thickness
- No knots or splits, maximum stability and mechanical strength thanks to Finger Joint technology
- Non-toxic water-based coating: 3 layers of paint

#### **HANDRAIL**

• In solid beech wood in same colour as the steps

#### **STRUCTURE**

- Steel modular elements
- Powder coated with matt scratch proof finish

## RAILING (two models)

- Steel vertical columns painted in the same colour as the structure (distance between the columns less than 3'7/8" - 10 cm)
- Painted steel uprights in same colour as structure and satin finish horizontal stainless steel cables

## Wood colour (steps and handrail)



## Steel colour (structure and railing)



# CONFIGURATIONS



## **PACKAGE**





The measures of the box may vary

# 1 complete staircase with 12 steps

Structure, Steps, Railing (Internal side), Handrail

Choose between:

Straight staircase:

12 straight steps

Staircase with 1 turn:

9 straight steps + 3 winder steps

Staircase with 2 turns:

6 straight steps + 6 winder steps



## MEASUREMENTS valid for all the configurations

## The **SYSTEM FOR ADJUSTING THE HEIGHT BETWEEN THE STEPS** (RISE) allows you to:

- Obtain different heights between floors with the same number of steps.
- Obtain the height between the floors as required with more or fewer steps (this means you can find the best compromise between the step height and the space occupied by the staircase).



## **ACCESSORIE